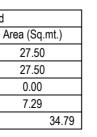

| Vehicle Type  |     | Achieve       |     |  |
|---------------|-----|---------------|-----|--|
|               | No. | Area (Sq.mt.) | No. |  |
| Car           | 1   | 13.75         | 2   |  |
| Total Car     | 1   | 13.75         | 2   |  |
| TwoWheeler    | -   | 13.75         | 0   |  |
| Other Parking | -   | -             | -   |  |
| Total         |     | 27.50         |     |  |