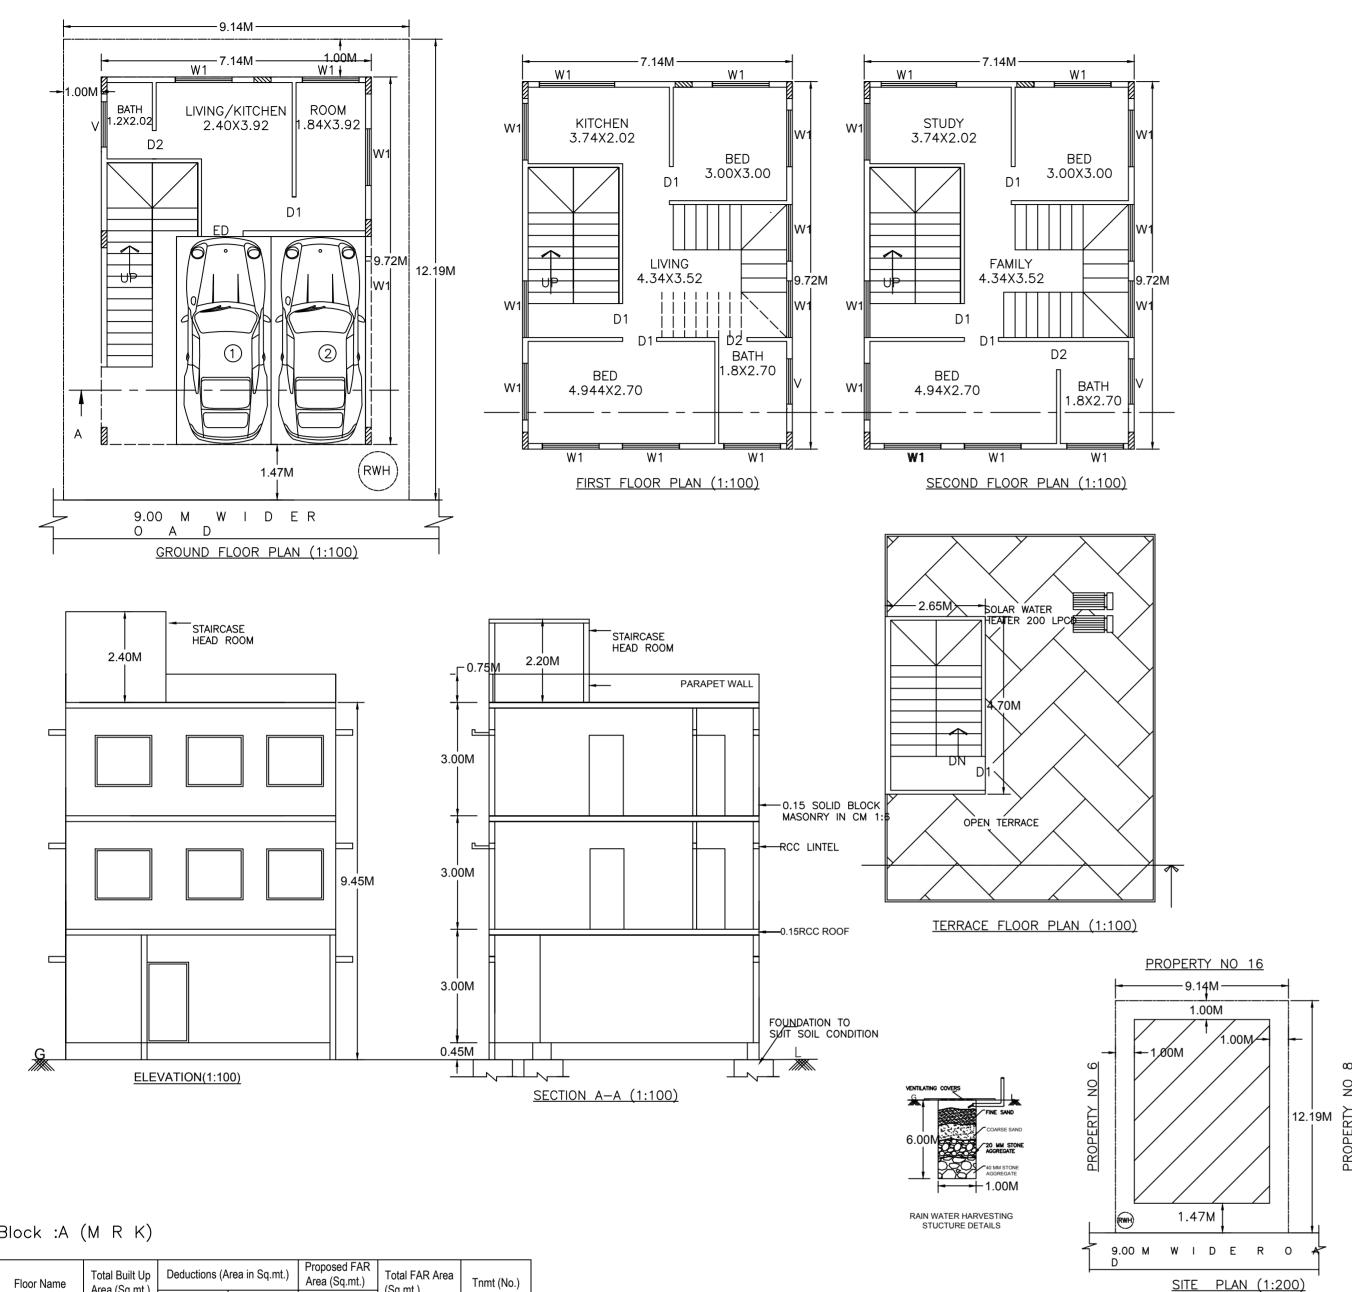

# Block :A (M R K)

| Floor Name                          | Total Built Up | Deductions (Area in Sq.mt.) |         | Proposed FAR<br>Area (Sq.mt.) | Total FAR Area | Tnmt (No.) |  |
|-------------------------------------|----------------|-----------------------------|---------|-------------------------------|----------------|------------|--|
|                                     | Area (Sq.mt.)  | StairCase                   | Parking | Resi.                         | (Sq.mt.)       |            |  |
| Terrace Floor                       | 12.46          | 12.46                       | 0.00    | 0.00                          | 0.00           | 00         |  |
| Second Floor                        | 69.40          | 0.00                        | 0.00    | 69.40                         | 69.40          | 00         |  |
| First Floor                         | 69.40          | 0.00                        | 0.00    | 69.40                         | 69.40          | 01         |  |
| Ground Floor                        | 69.40          | 0.00                        | 34.79   | 34.61                         | 34.61          | 01         |  |
| Total:                              | 220.66         | 12.46                       | 34.79   | 173.41                        | 173.41         | 02         |  |
| Total Number of<br>Same Blocks<br>: | 1              |                             |         |                               |                |            |  |
| Total:                              | 220.66         | 12.46                       | 34.79   | 173.41                        | 173.41         | 02         |  |
|                                     |                |                             |         |                               |                |            |  |