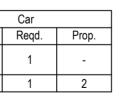

| Γ | Block                    | Туре        | Sublico                     | Area     | Un    | iits  |            |
|---|--------------------------|-------------|-----------------------------|----------|-------|-------|------------|
|   | Name                     | Type SubUse |                             | (Sq.mt.) | Reqd. | Prop. | Reqd./Unit |
|   | A (M R K)                | Residential | Plotted Resi<br>development | 50 - 225 | 1     | -     | 1          |
|   |                          | Total :     |                             | -        | -     | -     | -          |
| F | Parking Check (Table 7b) |             |                             |          |       |       |            |